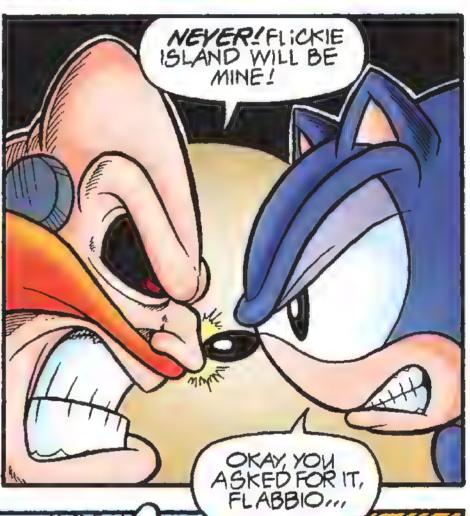

ontains the secret gateway to the ultimate zone.

The Flickie Zone!

Unfortunately for the inhabitants of the planet Mobius.

the evil **Doctor Ivo Robotnik** has detected this unusual location.

He intends to plunder flickie Island's natural resources to

fuel his own nefarious schemes.

And so the stage is set. Some and The Erecton Pighters must prevent Robotnik from destroying the last pristine eco-system on Mobius—not to mention stopping Ivo's acquisition of the hidden treasure inside the flickie Zone! But this time, the Doctor is prepared for his enemies. hoo boy, is he prepared!

So, come fly with The Blue Blue (and lots of Flickie Birds) as his most incredible adventure yet goes under way...

We guarantee you'll have a - SOME BLASTIL





































































































































MILES LATER

HUFF! HUFF! EWHY DID WE HAVE TO CHOOSE A RABBIT TO PLANT THE TRACKING DEVICE ON!